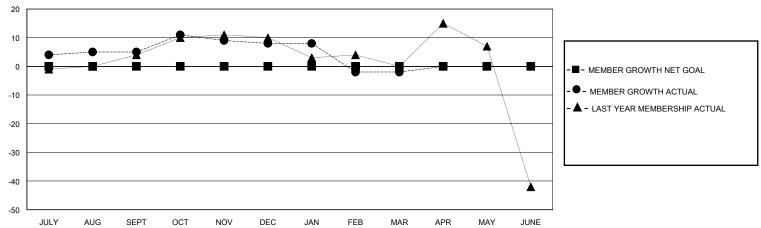

## GMT: LOCATION NETHERLANDS GMT CA

| Clubs                 |               |           |               | Members               |                        |                         |                                                    |  |
|-----------------------|---------------|-----------|---------------|-----------------------|------------------------|-------------------------|----------------------------------------------------|--|
| RESULTS FOR 2023-2024 |               |           |               | RESULTS FOR 2023-2024 |                        |                         |                                                    |  |
| QUARTER               | NEW CLUB GOAL | NEW CLUBS | DROPPED CLUBS | QUARTER MEM           | BER GROWTH NET<br>GOAL | MEMBER GROWTH<br>ACTUAL | DROPPED<br>MEMBERS ACTUAL<br>(including transfers) |  |
| JULY/AUG/SEPT         | 0             | 0         | 1             | JULY/AUG/SEPT         | 0                      | 12                      | 7                                                  |  |
| OCT/NOV/DEC           | 0             | 0         | 0             | OCT/NOV/DEC           | 0                      | 28                      | 21                                                 |  |
| JAN/FEB/MAR           | 0             | 0         | 0             | JAN/FEB/MAR           | 0                      | 16                      | 24                                                 |  |
| APR/MAY/JUNE          | 0             | 0         | 0             | APR/MAY/JUNE          | 0                      | 0                       | 0                                                  |  |